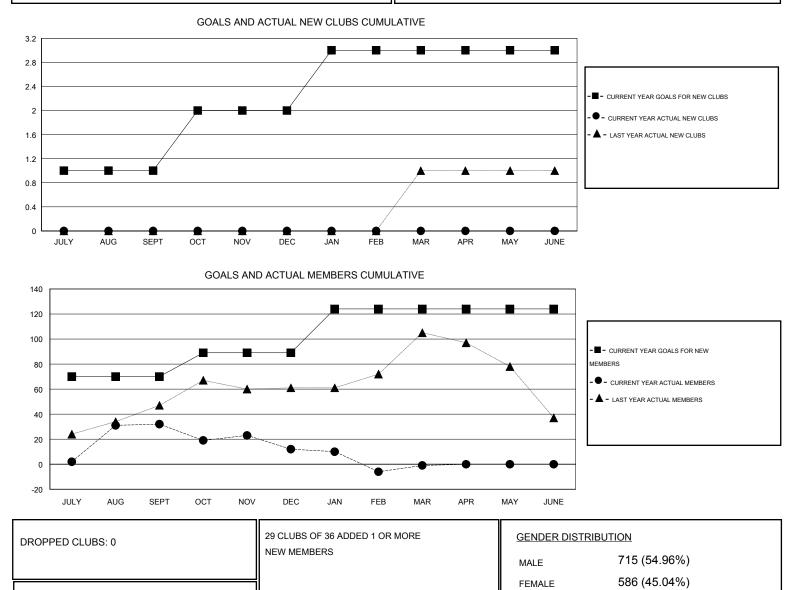

## District 4 L4

Results as of: 3/31/2016

| GMT: Gary W           | 'ong             | LOCATION CALIFORNIA |                  |                  |                       |                    |                                     |                    |                  |
|-----------------------|------------------|---------------------|------------------|------------------|-----------------------|--------------------|-------------------------------------|--------------------|------------------|
| Clubs                 |                  |                     |                  |                  | Members               |                    |                                     |                    |                  |
| RESULTS FOR 2015-2016 |                  |                     |                  |                  | RESULTS FOR 2015-2016 |                    |                                     |                    |                  |
| QUARTER               | NEW CLUB<br>GOAL | NEW CLUBS           | DROPPED<br>CLUBS | NET<br>GAIN/LOSS | QUARTER               | NEW MEMBER<br>GOAL | CHARTER AND<br>NEW MEMBERS<br>ADDED | DROPPED<br>MEMBERS | NET<br>GAIN/LOSS |
| JULY/AUG/SEPT         | 1                | 0                   | 0                | 0                | JULY/AUG/SEPT         | 70                 | 109                                 | 77                 | 32               |
| OCT/NOV/DEC           | 1                | 0                   | 0                | 0                | OCT/NOV/DEC           | 19                 | 38                                  | 58                 | -20              |
| JAN/FEB/MAR           | 1                | 0                   | 0                | 0                | JAN/FEB/MAR           | 35                 | 34                                  | 47                 | -13              |
| APR/MAY/JUNE          | 0                | 0                   | 0                | 0                | APR/MAY/JUNE          | 0                  | 0                                   | 0                  | 0                |

OTHER

DECEASED

CLUB CANCELLED

DROPPED MEMBERS

13

0

169

182